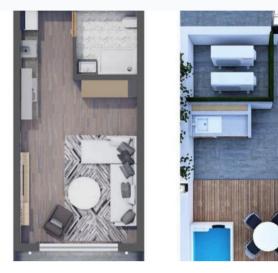

#### Plans

HALL: 2 m<sup>2</sup> WC: 3 m<sup>2</sup> BEDROOM 1: 13 m<sup>2</sup> WC-BATH: 4,50 m<sup>2</sup> DRESS ROOM: 3,50 m<sup>2</sup> TERRACF: 7 m<sup>2</sup> COMMON USE AREA: 7 m<sup>2</sup>

TOTAL CLOSED AREA: 71 m<sup>2</sup> TOTAL USE AREA: 78 m<sup>2</sup>

LIVING ROOM - KITCHEN: 38 m<sup>2</sup> HALL: 2 m<sup>2</sup> WC-BATH: 6 m<sup>2</sup> BEDROOM-1: 14 m<sup>2</sup> BEDROOM-2: 14 m<sup>2</sup> TERRACE: 14 m<sup>2</sup> ROOF TERRACF: 74 m<sup>2</sup> COMMON USE AREA: 10 m<sup>2</sup>

TOTAL CLOSED AREA: 98 m<sup>2</sup> TOTAL USE AREA: 172 m<sup>2</sup>

2+1

Interior specification

**Exterior specification** 