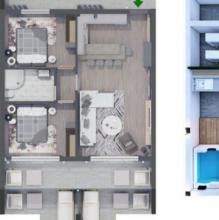

LIVING ROOM - KITCHEN: 38 m<sup>2</sup> HALL: 2 m<sup>2</sup> WC-BATH: 6 m<sup>2</sup> BEDROOM-1: 14 m<sup>2</sup> BEDROOM-2: 14 m<sup>2</sup> TERRACE: 14 m<sup>2</sup> ROOF TERRACF: 74 m<sup>2</sup> COMMON USE AREA: 10 m<sup>2</sup>

TOTAL CLOSED AREA: 98 m<sup>2</sup> TOTAL USE AREA: 172 m<sup>2</sup>

2+1

Interior specification

**Exterior specification** 