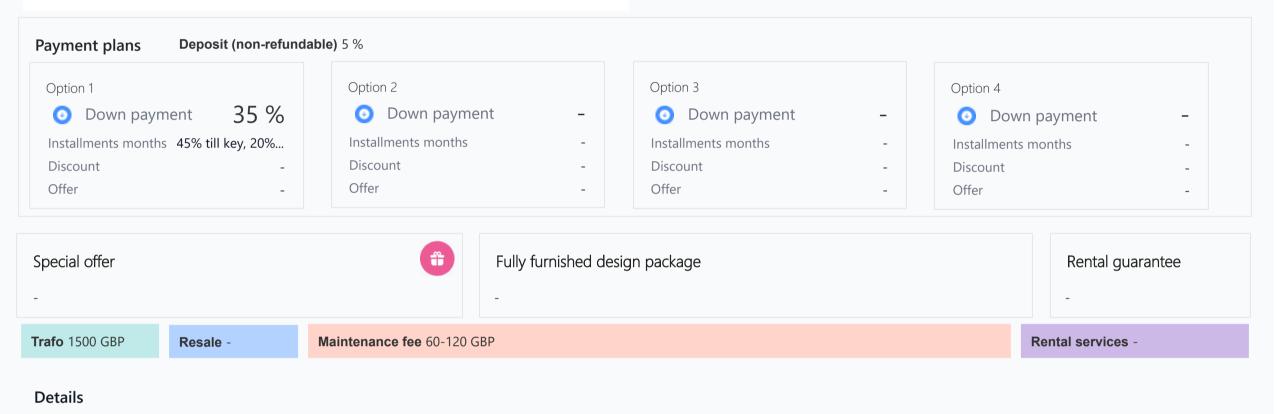

1+1

| Bedrooms | Subtype | Block | Unit № | Floor | View | Bathroom | Internal<br>area, sq. m | Balcony/<br>Terrace, sq. m | Rooftop<br>terrace, sq. m | <br>Gross covered<br>area, sq. m | Current price,<br>GBP | Price per<br>sqm, GBP |
|----------|---------|-------|--------|-------|------|----------|-------------------------|----------------------------|---------------------------|----------------------------------|-----------------------|-----------------------|
| 0-Studio | Flat    | А     | A15/b  | 01    |      | 1        | 52                      | 37                         |                           | 89                               | 115 000               | 1 292                 |
| 0-Studio | Flat    | С     | C26    | 01    |      | 1        | 52                      | 37                         |                           | 89                               | 115 000               | 1 292                 |
| 1+1      | Loft    | С     | C16    | 0     |      |          | 78                      |                            |                           | 78                               | 152 500               | 1 955                 |
| 1+1      | Loft    | С     | C2     | 0     |      |          | 78                      |                            |                           | 78                               | 152 500               | 1 955                 |
| 2+1      | Flat    | С     | C30    | 01    |      |          | 98                      | 74                         |                           | 172                              | 230 000               | 1 337                 |