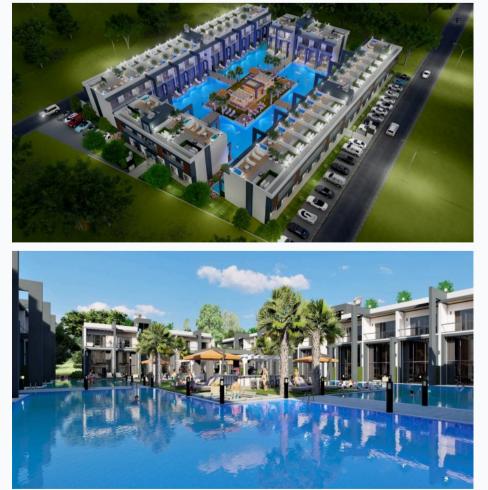

| 0     |      |          | 78                      |                            |                           | 78                               | 152 500               | 1 955                 |
| 2+1      | Flat    | С     | C30    | 01    |      |          | 98                      | 74                         |                           | 172                              | 230 000               | 1 337                 |





LIVING ROOM - KITCHEN: 38 m<sup>2</sup> HALL: 2 m<sup>2</sup> WC-BATH: 6 m<sup>2</sup> BEDROOM-1: 14 m<sup>2</sup> BEDROOM-2: 14 m<sup>2</sup> TERRACE: 14 m<sup>2</sup> ROOF TERRACF: 74 m<sup>2</sup> COMMON USE AREA: 10 m<sup>2</sup>

TOTAL CLOSED AREA: 98 m<sup>2</sup> TOTAL USE AREA: 172 m<sup>2</sup>

2+1

Interior specification





**Exterior specification** 





## Exterior specification



#### Location of complex