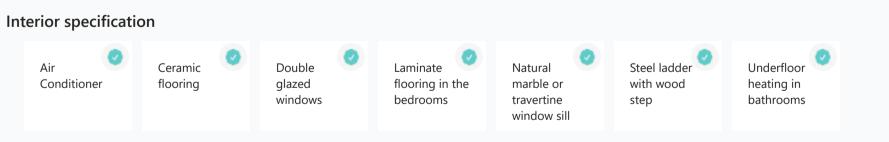

TOTAL CLOSED AREA: 98 m<sup>2</sup> TOTAL USE AREA: 172 m<sup>2</sup>

2+1

Interior specification

**Exterior specification** 