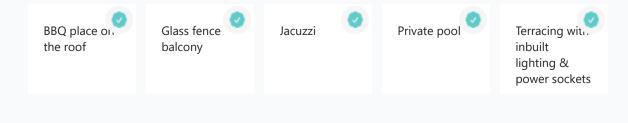

|                            |                           | 78                               | 152 500               | 1 955                 |
| 2+1      | Flat    | С     | C30    | 01    |      |          | 98                      | 74                         |                           | 172                              | 230 000               | 1 337                 |





LIVING ROOM - KITCHEN: 38 m<sup>2</sup> HALL: 2 m<sup>2</sup> WC-BATH: 6 m<sup>2</sup> BEDROOM-1: 14 m<sup>2</sup> BEDROOM-2: 14 m<sup>2</sup> TERRACE: 14 m<sup>2</sup> ROOF TERRACF: 74 m<sup>2</sup> COMMON USE AREA: 10 m<sup>2</sup>

TOTAL CLOSED AREA: 98 m<sup>2</sup> TOTAL USE AREA: 172 m<sup>2</sup>

2+1

Interior specification





**Exterior specification** 





## Exterior specification



#### Location of complex