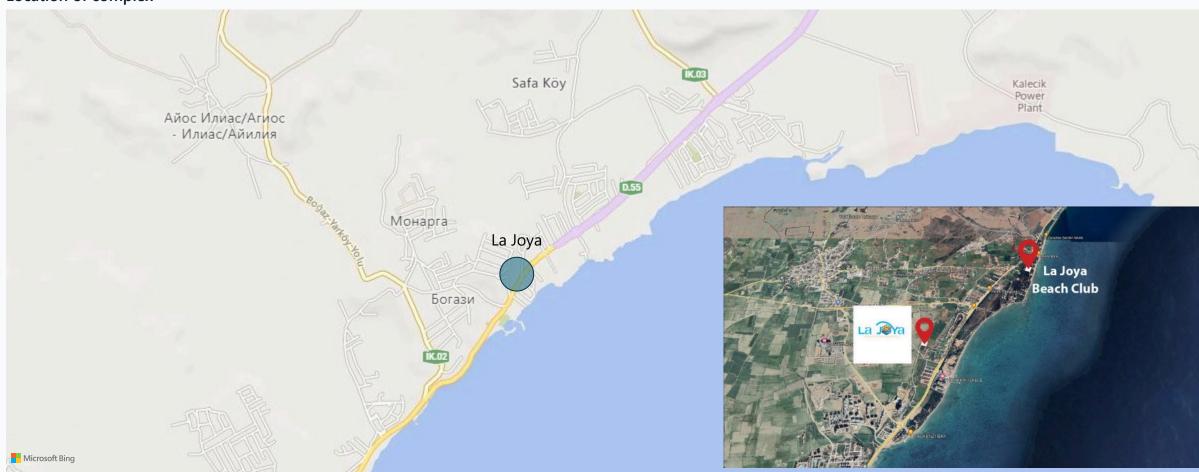

#### Location of complex

12.10.2024

Dated

Distance to the sea - 600 m

Distance to key locations:

 $\sim$ 

Airport 45 min. Supermarket 2 min. Pharmacy 1 min. School 6 min. Kindergarten 7 min. Hospital 4 min.

La Joya Beach Residences in Long Beach, Iskele - the epitome of luxury living! La Joya, meaning "the jewel" in Spanish, truly lives up to its name as the most sought-after development in the region. With its prime location and stunning beach access at La Joya Beach Club, residents will have around-the-clock entertainment at their fingertips. This extraordinary opportunity is brought to you by renowned DND Homes, a trusted name in the USA. Get ready to experience a year-round holiday ambiance as you step into one of the 74 exquisite low-rise residences, with the island pool just outside your door.