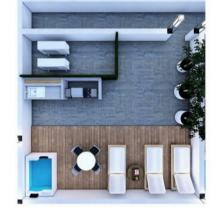

#### Plans

HALL: 2 m<sup>2</sup> WC: 3 m<sup>2</sup> BEDROOM 1: 13 m<sup>2</sup> WC-BATH: 4,50 m<sup>2</sup> DRESS ROOM: 3,50 m<sup>2</sup> TERRACF: 7 m<sup>2</sup> COMMON USE AREA: 7 m<sup>2</sup>

TOTAL CLOSED AREA: 71 m<sup>2</sup> TOTAL USE AREA: 78 m<sup>2</sup>