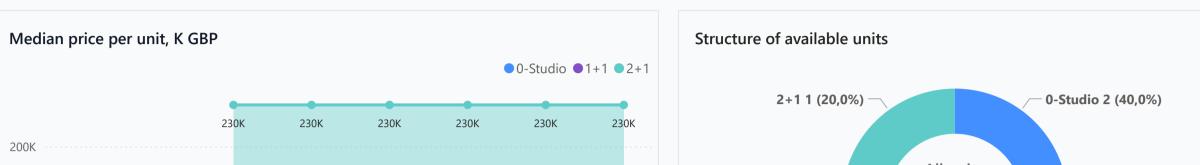

#### **Available units** 5 / 76 total

| About the proj | ect               |                 |
|----------------|-------------------|-----------------|
| Developer      | DN                | ID Homes        |
| Start of sale  | 0                 | 1.06.2023       |
| Key handover   |                   | 2025            |
| Houses/blocks  |                   | 4               |
| Building floor | <b>2</b><br>Min   | <b>2</b><br>Max |
| Units total    | 30 - Studio, 40 - |                 |

1+1

| Bedrooms | Subtype | Block | Unit № | Floor | View | Bathroom | Internal<br>area, sq. m | Balcony/<br>Terrace, sq. m | Rooftop<br>terrace, sq. m | <br>Gross covered<br>area, sq. m | Current price,<br>GBP | Price per<br>sqm, GBP |
|----------|---------|-------|--------|-------|------|----------|-------------------------|----------------------------|---------------------------|----------------------------------|-----------------------|-----------------------|
| 0-Studio | Flat    | А     | A15/b  | 01    |      | 1        | 52                      | 37                         |                           | 89                               | 115 000               | 1 292                 |
| 0-Studio | Flat    | С     | C26    | 01    |      | 1        | 52                      | 37                         |                           | 89                               | 115 000               | 1 292                 |
| 1+1      | Loft    | С     | C16    | 0     |      |          | 78                      |                            |                           | 78                               | 152 500               | 1 955                 |
| 1+1      | Loft    | С     | C2     | 0     |      |          | 78                      |                            |                           | 78                               | 152 500               | 1 955                 |
| 2+1      | Flat    | С     | C30    | 01    |      |          | 98                      | 74                         |                           | 172                              | 230 000               | 1 337                 |